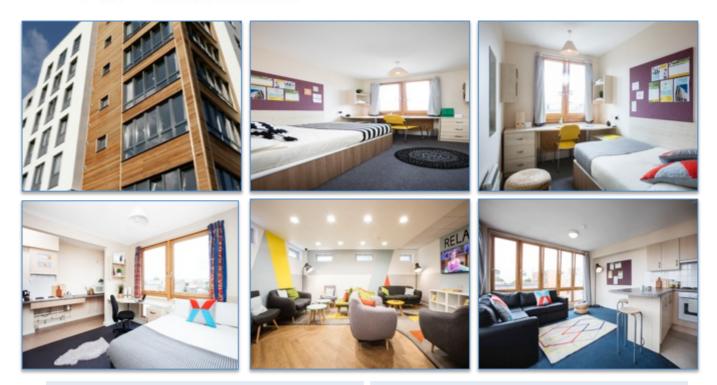

Property Referance: SKY-US-002

**Description:** The residence consists of apertments of 5, 6, and 7 single room, all with en-suite bathrooms (WC, Washbasin and Shower Cubicle) and fully equipped kitchen/sitting area with breakfast bar, stools and sofas.

Bedrooms are furnished with a large bed, chest of drawers, wardrobe, mirror, shelves, lights, curtains, desk, chair and fitted carpet.

There is onsite laundry (washing machine), common room with TV, CCTV and bike storage.