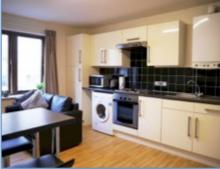

Kitchen is fully equipped with laundry facilities, major appliaces, cookware, crokery/cutlery and utensils.

**Cleaning:** Students are responsible for cleaning their bedrooms and laundering their bedding, bed linen and towel (Bedding, bed linen and towel are provided for free of charge).